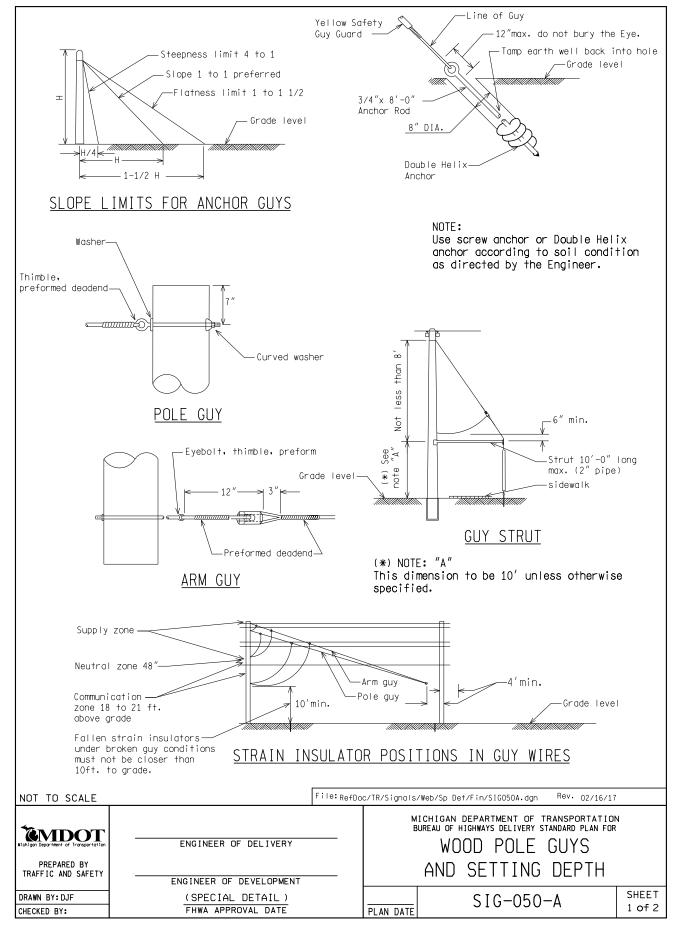

## WOOD POLE SETTING DEPTHS Reference Standard Specification for Construction Section 819.03

NOT TO SCALE

MICHIGAN DEPARTMENT OF TRANSPORTATION (SPECIAL DETAIL)
BUREAU OF HIGHWAYS DELIVERY STANDARD PLAN FHWA APPROVAL DATE