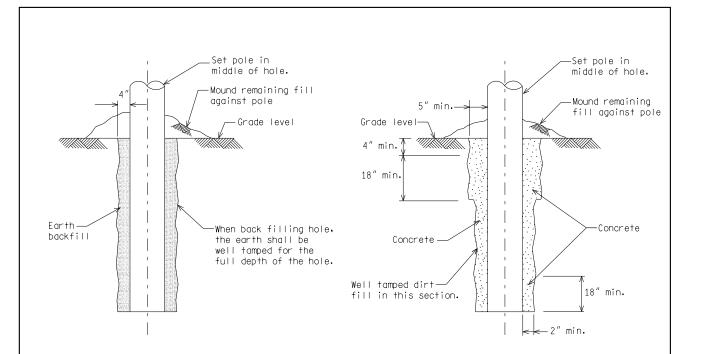

## WOOD POLE INSTALLATION

## SELF SUPPORTING WOOD POLE IN CONCRETE

| POLE HEIGHT | SETTING DEPTH |
|-------------|---------------|
| 30 <i>′</i> | 6.0′          |
| 35′         | 6.0′          |
| 40′         | 6.0′          |
| 45′         | 6.5           |
| 50′         | 7.0′          |
| 55 <i>′</i> | 7.5′          |
| 60′         | 8.0′          |

## WOOD POLE SETTING DEPTHS Reference Standard Specification for Construction Section 819.03

NOT TO SCALE

MICHIGAN DEPARTMENT OF TRANSPORTATION (SPECIAL DETAIL)
BUREAU OF HIGHWAYS DELIVERY STANDARD PLAN FHWA APPROVAL DATE